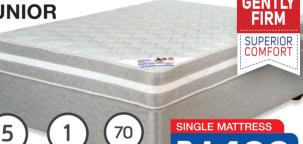

### BUDGET **FOAM**

Single Mattress (915 x 1880 x 150mm) 629 3/4 Mattress R 739 (1070mm) **Double Mattress** R 949 (1370mm)

(1370mm)

year service year warranty guarentee 70kg weight

**Double Base Set** 

Single Base Set **Double Mattress** 

R 2499 (915mm) R 1899 (1370mm) R 3299 (1370mm)